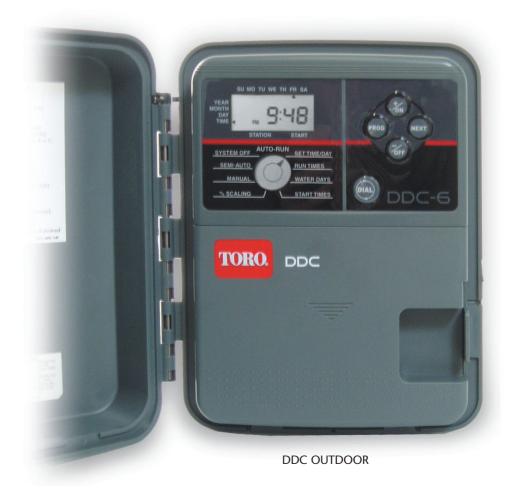

Available in 4, 6 or 8 station models, the DDC features an exclusive, patent-pending virtual dial interface, that guides a user through simple programming functions.

Setting up an irrigation schedule has never been easier!

#### **Features**

- Toro exclusive "Digital Dial" technology simulates the simplicity of a mechanical dial
- Large LCD display
- 3 independent programs, easily identified within "Digital Dial" interface
- 3 start times per program
- 1 to 240 minute run times with delay between stations
- Multiple watering days options
  - 365 day calendar
  - 7 day calendar up to 14 day interval
  - Odd/Even day watering, with 31st day exclusion
- 0 to 200% Seasonal Adjust or Water Budget setting, in 10% increments
- Manual program start
- Semi-Auto feature to manually start programs stored in controller memory.
- Built-in rain delay with sensor terminal hook-ups
- Self-diagnostic circuit breaker identifies irrigation faults
- "Arm Chair" programming with 9-volt battery power source
- Programmable master valve
- Convenient program review feature
- Display with multi-language overlays (user selectable)
- 5 Year program retention, with on-board coin battery
- Default program if loss of power occurs
- Large terminal screws for easy installation and wiring
- Quick reference card for programming assistance
- 2 year warranty

#### **ORDERING DETAILS**

| Code          | Model                      | Description                           |
|---------------|----------------------------|---------------------------------------|
| DDC-4-240     | 4 Station Indoor           | 240 vac 50/60 Hz, Plug-in transformer |
| DDC-6-240     | 6 Station Indoor           | 240 vac 50/60 Hz, Plug-in transformer |
| DDC-8-240     | 8 Station Indoor           | 240 vac 50/60 Hz, Plug-in transformer |
| DDC-4-240-OD  | 4 Station Uncorded Outdoor | 240 vac 50/60 Hz, Inbuilt transformer |
| DDC-6-240-OD  | 6 Station Uncorded Outdoor | 240 vac 50/60 Hz, Inbuilt transformer |
| DDC-8-240-OD  | 8 Station Uncorded Outdoor | 240 vac 50/60 Hz, Inbuilt transformer |
| DDC-4-240-ODC | 4 Station Outdoor          | 240 vac 50/60 Hz, Inbuilt transformer |
| DDC-6-240-ODC | 6 Station Outdoor          | 240 vac 50/60 Hz, Inbuilt transformer |
| DDC-8-240-ODC | 8 Station Outdoor          | 240 vac 50/60 Hz, Inbuilt transformer |