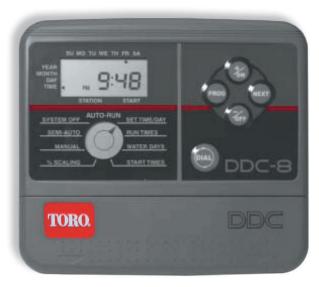

Available in 4, 6 or 8 station models, the DDC features an exclusive, patent-pending virtual dial interface, that guides a user through simple programming functions.

Setting up an irrigation schedule has never been easier!

**DDC INDOOR** 

#### **Features**

- Toro exclusive "Digital Dial" technology simulates the simplicity of a mechanical dial
- Large LCD display
- 3 independent programs, easily identified within "Digital Dial" interface
- 3 start times per program
- 1 to 240 minute run times with delay between stations
- Multiple watering days options
  - 365 day calendar
  - 7 day calendar up to 14 day interval
  - Odd/Even day watering, with 31st day exclusion
- 0 to 200% Seasonal Adjust or Water Budget setting, in 10% increments
- Manual program start
- Semi-Auto feature to manually start programs stored in controller memory.
- Built-in rain delay with sensor terminal hook-ups
- Self-diagnostic circuit breaker identifies irrigation faults
- "Arm Chair" programming with 9-volt battery power source
- Programmable master valve
- Convenient program review feature
- Display with multi-language overlays (user selectable)
- 5 Year program retention, with on-board coin battery
- Default program if loss of power occurs
- Large terminal screws for easy installation and wiring
- Quick reference card for programming assistance
- 2 year warranty